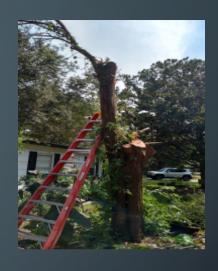

#### THE CLAIM!

On September 3, 2017, I was removing a cedar tree from my front yard.

Sometime during this project, I was bitten by a nasty little booger known as a Brown Recluse Spider.

After several days of unsuccessful antibiotics, it was off to the hospital, where I was admitted on 9/12/17.