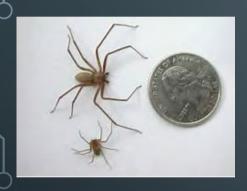

#### THE CLAIM!

On September 3, 2017, I was removing a cedar tree from my front yard.

Sometime during this project, I was bitten by a nasty little booger known as a Brown Recluse Spider.

After several days of unsuccessful antibiotics, it was off to the hospital, where I was admitted on 9/12/17.